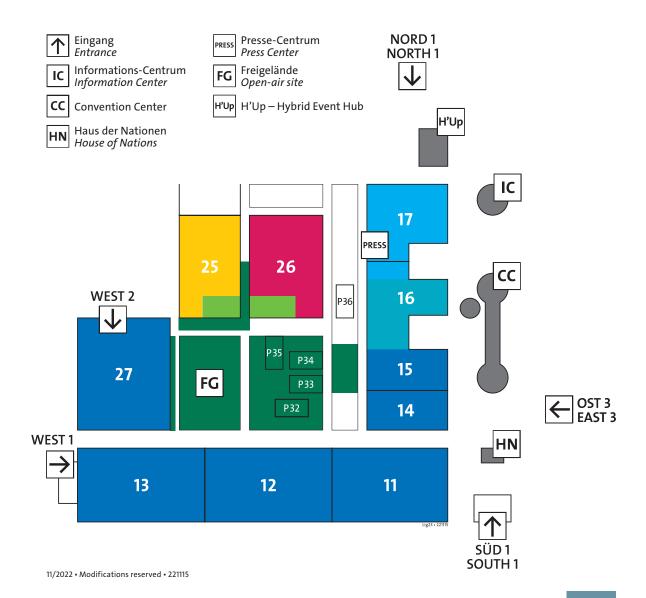

## **Exhibition program**

- Tools and Machinery for Custom and Mass Production (Halls 11–15, 27)
- Surface Technology (Halls 16, 17)
- Wood Based Panel Production (Hall 26)
- Sawmill Technology (Hall 25)
- Energy from Wood (Halls 25, 26, Open-air site)
- Machine Components and Automation Technology (Hall 16)
- Machinery for Forestry,
  Roundwood and Sawntimber Production
  (Open-air site, P32-35)

## **Specials & Events**

- LIGNA.Campus (Hall 11)
- LIGNA.FutureSquare (Hall 12)
- LIGNA.Stage (Hall 12)
- LIGNA.Recruiting (Hall 12)
- Presentation of the German Association of Cabinet-Makers (Hall 12)
- German Wood Construction Award (Hall 13)
- International Associations (Hall 17)
- Partner Presentations of the Forestry Sector (Open-air site, pavilions)